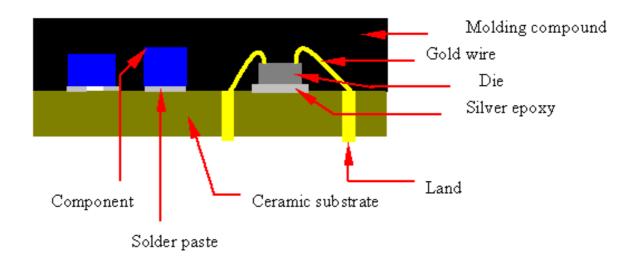

## FEATURES

- Low profile
- Package body size is flexible by substrate design
- JEDEC standard compliant

CROSS-SECTION